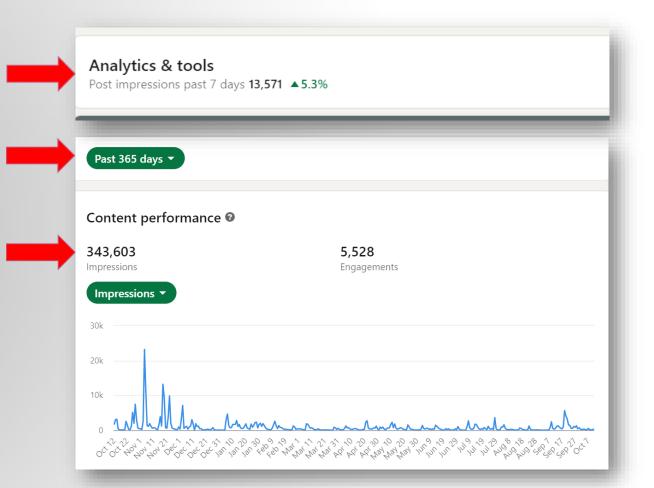

### **Creator Mode – Analytics**

### Coreyne

- 1) Review your weekly analytics.
- 2) Repurpose any high engagement comments.
- 3) Add post signatures.
- 4) Tag your support/leads in posts and comments.