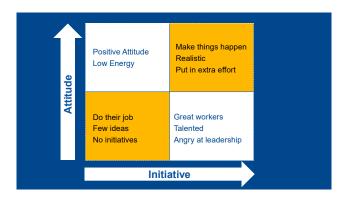

#### Creating employee connections you want!





# What do employees really want?

- Recognition
- Appreciation
- Connections
- Commitment
- Meaningful Work



| How can we encourage this?            |
|---------------------------------------|
| Employees want to be heard and valued |

#### Creating employee connections you want!





#### 4 ways employees are engaged in the workplace

| - | Cognitive                              |          |
|---|----------------------------------------|----------|
|   | In the zone                            |          |
| - | Emotional                              | <u> </u> |
|   | Care about organization and co-workers |          |
| - | Physical                               |          |
|   | Go the extra mile – Energetic          |          |